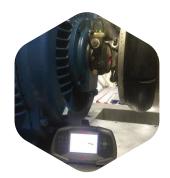

# To perform

Fan maintenance, vibration analysis, balancing, laser alignment and repair services

InLine Engineering Services are certified to perform fan service within South East Asia.

Validation: Until end of 2023