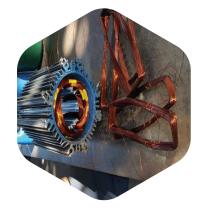

# To perform

Fan maintenance, vibration analysis, balancing, laser alignment and repair services

InLine Engineering Services are certified to perform fan service within South East Asia.

Validation: Until end of 2023