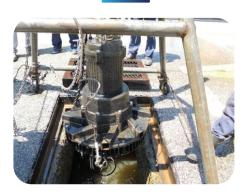

# To perform

Fan maintenance, vibration analysis, balancing, laser alignment and repair services

InLine Engineering Services are certified to perform fan service within South East Asia.

Validation: Until end of 2023