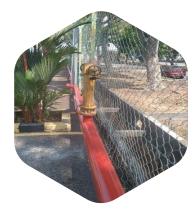

m

#### FIRE FIGHTING SYSTEM



#### Expert in Fire Fighting System

Beyond the typical engineering design for the fire sprinkler and standpipe system, we holds expertise in the areas of protecting the building from fire hazards includes fire pump design, performance specifications, constructability review, Sprinkler system specifications, and design-build support. We also offer review and study services for the existing sprinkler system in buildings, as well as the water supply analysis and recommendations.

#### Our Fire Fighting Service:

- Conventional & Addressable fire system
- Sprinkler System
- Fire Alarm System
- Horse Reel System
- Dry Riser System

- Smoke Detection System
- Heat Detection System
- In Rack System
- Set up fire pump room system
- Lay and repair hydrant pipeline



Lay & Install Hydrant Pipe System



Lay & Install In-Rack Sprinkler System for Warehouse



Lay Main Fire Pipe Line System



Supply & Install Fire Control Panel



Install Sprinkler System



Install Horse Reel System

#### **FABRICATION ENGINEERING**



Expertise in Fabrication Engineering

InLine Engineering Sdn. Bhd. provides fabrication services such as manufacturing of specialized engineered turning, engraving & marking solutions to the manufacturing sector. We work with some of the biggest manufacturing & engineering companies, ensuring their products are permanently to be the highest level of quality and care. We offer each client a customized solution to meet their specific requirement needs. We select the "Best Fit" solutions and perform with "Highest Quality" standards.

**Ou