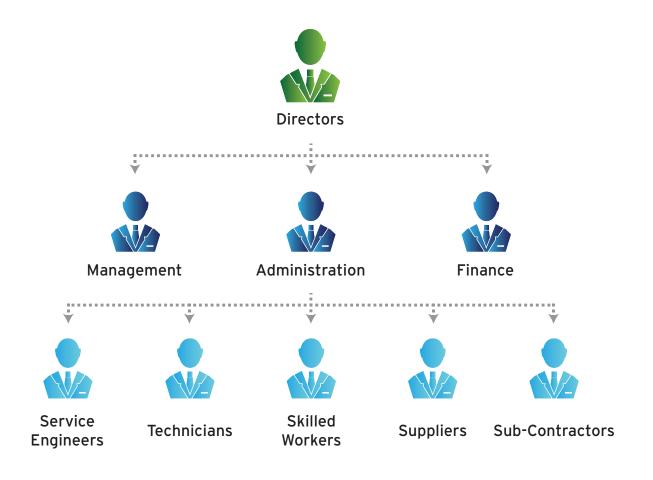

|                         |                                                                                          |                             |     |

#### **COMPANY: THE ORGANIZATIONAL STRUCTURE**



#### **OUR EXPERTISE AND DIVISIONS**



#### **CIVIL ENGINEERING**



#### Expertise in Civil Engineering

InLine Engineering Sdn. Bhd. offers a full range of high value and start to finish pre-construction management services. We have the necessary capabilities, professional talent, universal reach, and capital to offer our client fully integrated projects deliver services that set a new standard in quality, value, timeliness, and cost-efficient services.

#### **Our Civil Engineering Services:**

- Civil & Structural works
- External Works
- Architectural work

Piling & Structural Works

Renovation Works



Concrete Construction Works



Demolition Works



Production Floor Setup Works



RC Plinth For Fire Tank









#### **PLUMBING & PIPING**



InLine Engineering Sdn. Bhd. Sanita