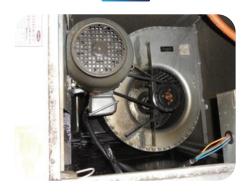

# To perform

Fan maintenance, vibration analysis, balancing, laser alignment and repair services

InLine Engineering Services are certified to perform fan service within South East Asia.

Validation: Until end of 2023