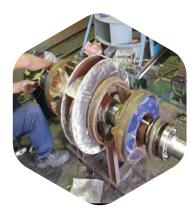

# To perform

Fan maintenance, vibration analysis, balancing, laser alignment and repair services

InLine Engineering Services are certified to perform fan service within South East Asia.

Validation: Until end of 2023