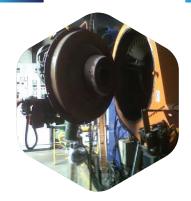

# To perform

Fan maintenance, vibration analysis, balancing, laser alignment and repair services

InLine Engineering Services are certified to perform fan service within South East Asia.

Validation: Until end of 2023