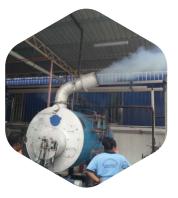

# To perform

Fan maintenance, vibration analysis, balancing, laser alignment and repair services

InLine Engineering Services are certified to perform fan service within South East Asia.

Validation: Until end of 2023